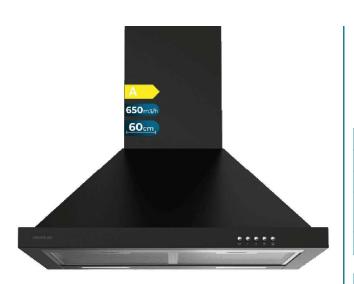

## CECOTEC HOOD FLUX PM 606500 BLACK 60 CM

Model Number: CE2871

| KEY FEATURES:           |                            |
|-------------------------|----------------------------|
| Product Type:           | Wall-mounted Hood          |
| Colour:                 | Black                      |
| Venting Method Options: | Recirculation & Extraction |
| Energy Rating:          | А                          |

| SPECIFICATIONS:        |                                              |
|------------------------|----------------------------------------------|
| Material of Hood Body: | Stainless Steel with<br>Black Surface Finish |
| Control Type:          | Mechanical                                   |
| Air Flow:              | 650 m³/h                                     |
| Noise Level:           | 68 dB                                        |
| Number of Speeds:      | 3                                            |
| Carbon Filters:        | 2 Ø176 Carbon Filters                        |
| Motor Power:           | 165 W                                        |
| LED Lighting:          | Yes                                          |
| Additional Features:   | Eliminates odors and smoke effectively       |
| Included Accessories:  | Hood, Assembly Kit,<br>User Manual, Filters  |